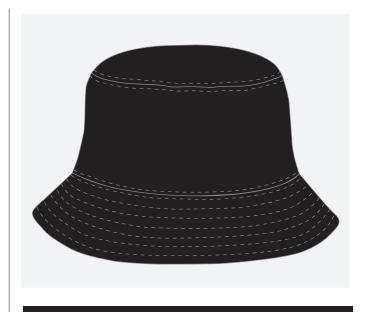

#### bucket hat

#### exterior

PANEL: COLOR / SWATCH: FABRIC:

A - 100% cotton twill

B 7 - 100% cotton twill

C 7 - 100% cotton twill

#### interior lining

PANEL: COLOR / SWATCH: FABRIC:

F \_ - -

SWEATBAND:

G black wrapped foam

#### brim

PANEL: COLOR / SWATCH: FABRIC:

TOP VISOR

D - 100% cotton twill

UNDER VISOR:

E \_ 100% cotton twill