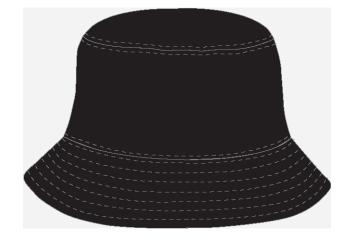

### bucket hat

### exterior

PANEL: COLOR / SWATCH: FABRIC:

A - 100%

B 7 - 100% cotton twi

C 7 - 100% cotton twil

### interior lining

PANEL: COLOR / SWATCH: FABRIC:

SWEATBAND:

G black wrapped foam

### brim

PANEL: COLOR / SWATCH: FABRIC:

TOP VISOR

D - 100% cotton twi

**UNDER VISOR:** 

E - 100% cotton twil