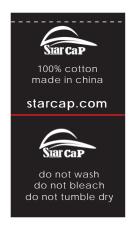

**UNDER VISOR:** 

E to match visor

### brim

PANEL: COLOR / SWATCH: FABRIC:

TOP VISOR

D - 100% cotton twi

**UNDER VISOR:** 

E - 100% cotton twil

### custom panels

ADDITIONAL ARTWORK FILES:

-----

If you have any custom fabric / prints please insert here. please also supply additional artwork file, with the art 100% to scale. If there is no panel customization, please just leave this section blank

### interior taping

TAPING COLOR:

Black

SCREEN PRINT COLOR:

Type pantone here

Type pantone here

# Star Cap Co. Ltd.



# bucke ha

ADDITIONAL ARTWORK FILES:



3



### embroidery

EMBROIDERY
TYPE: (3D /FLAT)

SPECIFY THREAD COLORS:

3D

PLACEMENT:

# Star Cap Co., Ltd.



# bucket hat

ADDITIONAL ARTWORK FILES:

-----

### interior labels

Sweatband & Care Labels



Care Label