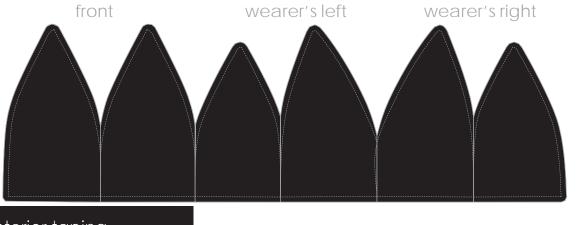

## front panels

interior taping

TAPING COLOR:

Black

SCREEN PRINT COLOR:

Type pantone here

Type pantone here