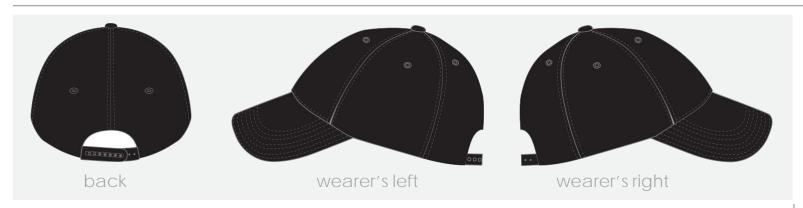

🗾 -

J

K /

#### SWEATBAND:

O Black 100% cos

#### Page 1 of 5

#### brim

PANEL: COLOR / SWATCH: FABRIC:

TOP VISOR

G Black 1009

100% cotton twi

**UNDER VISOR:** 

N Black

100% cotton twill

#### STYLE OF FLAT BRIM:

Regular Brim
Sandwich
Flip Visor



# curved brim snap back - 6 panels





## front panels

#### embroidery

| EMBROIDERY<br>TYPE: (3D / FLAT) | SPECIFY THREAD COLORS: |
|---------------------------------|------------------------|
| 3D                              | type pantone here      |
| -                               | type pantone here      |
| -                               | type pantone here      |
| -                               | type pantone here      |
| PI Δ C FMFNIT:                  |                        |



# curved brim snap back - 6 panels



embroidery

EMBROIDERY SPECIFY THREAD COLORS:

flat type pantone here

insert your logo / embroidery here

- - mm



# curved brim snap back -6 panels



ADDITIONAL ARTWORK FILES:

If you have any custom fabric / prints please insert here. please also supply additional artwork file, with the art 100% to scale. If there is no panel customization, please just leave this section blank





interior taping

TAPING COLOR:

Black

SCREEN PRINT COLOR:

Type pantone here

Type pantone here

## interior labels



ADDITIONAL ARTWORK FILES:

-----

additional details