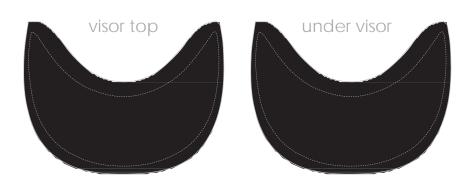

#### TOP VISOR:

G / to match visor

#### **UNDER VISOR:**

N to match visor

#### brim

PANEL: COLOR / SWATCH: FABRIC:

TOP VISOR

G Black 1009

100% cotton twi

**UNDER VISOR:** 

N Black

100% cotton twill