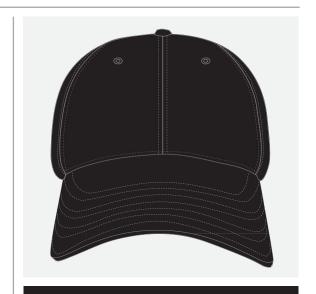

TON:

Black 100% Cotton Tw

# A B C L K

#### eyelets

#### PANEL: THREAD COLOR:

A to match panel color
B to match panel color
C to match panel color
D to match panel color
E to match panel color
F to match panel color

## stitching

to match panel

to match panel

#### PANEL: COLOR:

B / to match panel
C / to match panel
D / to match panel
E / to match panel

#### TOP VISOR:

G / to match visor

#### **UNDER VISOR:**

N to match visor

### interior lining

#### PANEL: COLOR / SWATCH: FABRIC:

н 🗾 -

J

K /

#### SWEATBAND:

O Black 100% cos

#### Page 1 of 5

#### brim

PANEL: COLOR / SWATCH: FABRIC:

TOP VISOR

G Black 1009

100% cotton twi

**UNDER VISOR:** 

N Black

100% cotton twill

#### STYLE OF FLAT BRIM:

Regular Brim
Sandwich
Flip Visor



# curved brim snap back - 6 panels





## front panels

#### embroidery

| EMBROIDERY<br>TYPE: (3D / FLAT) | SPECIFY THREAD COLORS: |
|---------------------------------|------------------------|
| 3D                              | type pantone here      |
| -                               | type pantone here      |
| -                               | type pantone here      |
| -                               | type pantone here      |
| PI Δ C FMFNIT:                  |                        |



# curved brim snap back - 6 panels



embroidery

EMBROIDERY SPECIFY THREAD COLORS:

flat type pantone here

insert your logo / embroidery here

- - mm



# curved brim snap back -6 panels



ADDITIONAL ARTWORK FILES:

If you have any custom fabric / prints please insert here. please also supply additional artwork file, with the art