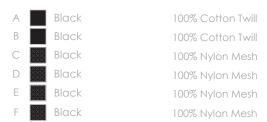

#### PANEL: COLOR / SWATCH: FABRIC:

#### TOP BUTTON:

Black 100% Cotton Twill

interior lining

to match panel color

### PANEL: COLOR / SWATCH: FABRIC:

#### SWEATBAND:

O Black

100% cottton

#### PANEL: THREAD COLOR:

to match panel color to match panel color to match panel color to match panel color to match panel color

#### PANEL: COLOR:

to match panel to match panel

to match panel

to match panel

Е to match panel

to match panel

### TOP VISOR:

G / to match visor

#### UNDER VISOR:

to match visor

#### TOP VISOR

G Black

100% Cotton Twill

#### UNDER VISOR:

N Black

#### STYLE OF FLAT BRIM:

✓ Regular Brim Sandwich

Flip Visor

curved brim buckram trucker - 6 panels