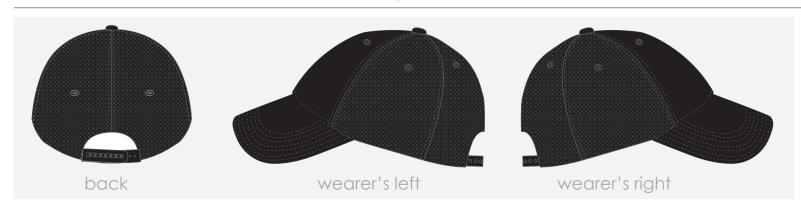

visor

## brim

#### PANEL: COLOR / SWATCH: FABRIC:

#### TOP VISOR

G Black

100% Cotton Twill

#### UNDER VISOR:

N Black

#### STYLE OF FLAT BRIM:

✓ Regular Brim Sandwich

Flip Visor



curved brim buckram trucker - 6 panels





## front panels

## embroidery

| EMBROIDERY<br>TYPE: (3D / FLAT) | SPECIFY THREAD COLORS: |
|---------------------------------|------------------------|
| 3D [                            | type pantone here      |
| - [                             | type pantone here      |
| - [                             | type pantone here      |
| - [                             | type pantone here      |
|                                 |                        |
| PLACEMENT:                      |                        |



## curved brim buckram trucker - 6 panels



embroidery

EMBROIDERY SPECIFY THREAD TYPE: (3D / FLAT) COLORS:

flat type pantone here
- type pantone here

insert your logo / embroidery here

- - mm



## curved brim buckram trucker - 6 panels

## custom panels

ADDITIONAL ARTWORK FILES:

------

If you have any custom fabric / prints please insert here, please also supply additional artwork file, with the art 100% to scale. If there is no panel customization, please just leave this section blank





## interior taping

TAPING COLOR:

Black

SCREEN PRINT COLOR:



Type pantone here

### interior labels

All RKDco. comes with our Interior RKD Sweatband Labels



curved brim buckram trucker - 6 panels

additional details

ADDITIONAL ARTWORK FILES:

-----