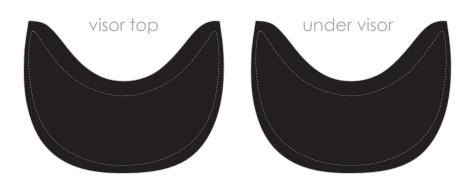

## brim

### TOP VISOR:

G / to match visor

#### UNDER VISOR:

to match visor

#### TOP VISOR

G Black

100% Cotton Twill

#### UNDER VISOR:

N Black