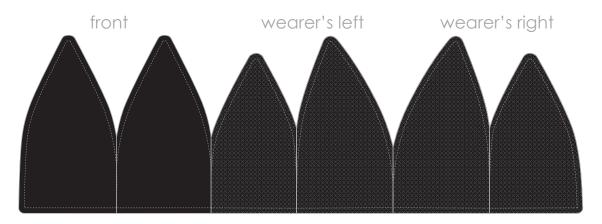

| type pantone here      |
| - [                             | type pantone here      |
| - [                             | type pantone here      |
|                                 |                        |
| PLACEMENT:                      |                        |



## curved brim buckram trucker - 6 panels



embroidery

EMBROIDERY SPECIFY THREAD TYPE: (3D / FLAT) COLORS:

flat type pantone here
- type pantone here

insert your logo / embroidery here

- - mm



## curved brim buckram trucker - 6 panels

## custom panels

ADDITIONAL ARTWORK FILES:

------

If you have any custom fabric / prints please insert here, please also supply additional artwork file, with the art 100% to scale. If there is no panel customization, please just leave this section blank





## interior taping

TAPING COLOR:

Black

SCREEN PRINT COLOR:



Type pantone here

### interior labels

All RKDco. comes with our Interior RKD Sweatband Labels



curved brim buckram trucker - 6 panels

additional details

ADDITIONAL ARTWORK FILES:

-----